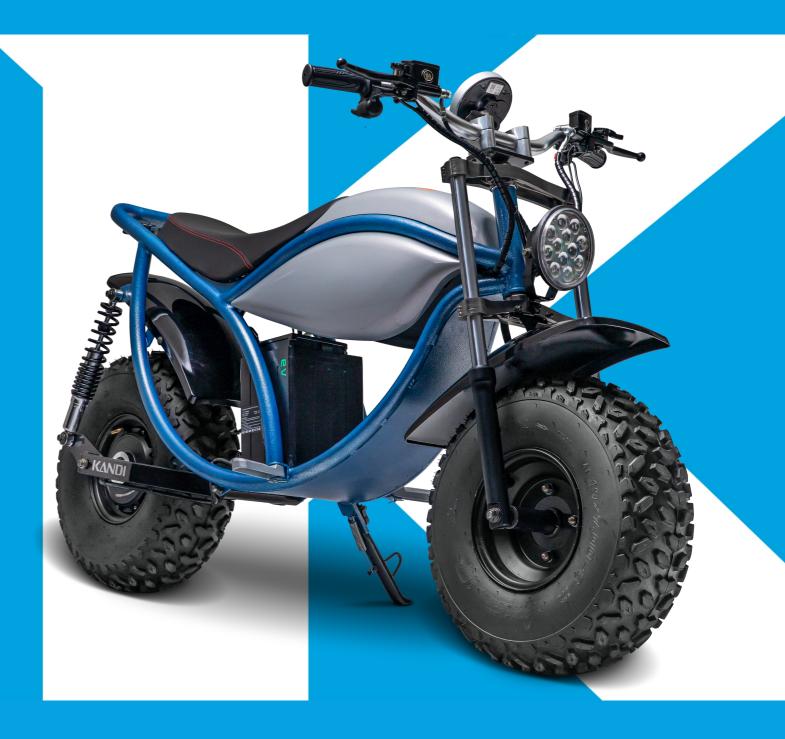

#### **ELECTRIC MINI BIKE**

# TRAIL KING e1500

## LITHIUM

### **TRAIL KING e1500 SPECIFICATIONS**

#### **ENGINE**

#### **SUSPENSIONS**

| ENGINE TYPE  | 60V BRUSHLESS ELECTRIC HUB |
|--------------|----------------------------|
| RATED POWER  | 1500 KW                    |
| BATTERY      | LITHIUM 60V 25Ah           |
| CHARING PORT | 60V 2.5 Ah                 |
| DRIVE        | REAR HUB MOTOR             |
| TOP SPEED    | 32 KMH / 20 MPH            |
| COOLING      | AIR                        |
| CHARING TIME | 6 HOURS                    |

| FRONT SUSPENSIONS | DUAL HYDRAULIC FORKS  |
|-------------------|-----------------------|
| REAR SUSPENSIONS  | DUAL SPRING COILOVERS |

#### BRAKE

| I | FRONT BRAKE | DISC |
|---|-------------|------|
| I | REAR BRAKE  | DISC |

#### DIMENSIONS

| OVERALL LENGTH   | 164.1 cm / 64.6 in. |
|------------------|---------------------|
| OVERALL WIDTH    | 79.2 cm / 31.2 in.  |
| OVERALL HEIGHT   | 101.6 cm / 40 in.   |
| SEAT HEIGHT      | 68.6 cm / 27 in.    |
| GROUND CLEARANCE | 18.5 cm / 7.3 in.   |
| WHEELBASE        | 114.3 cm / 45 in.   |
| DRY WEIGHT       | 64 kg / 141 lbs     |

#### **OTHER**

| COLORS    | SILVER                  |
|-----------|-------------------------|
| WARRANTY  | 1 YEAE LIMITED WARRANTY |
| AGE LIMIT | 16 YEARS AND OLDER      |