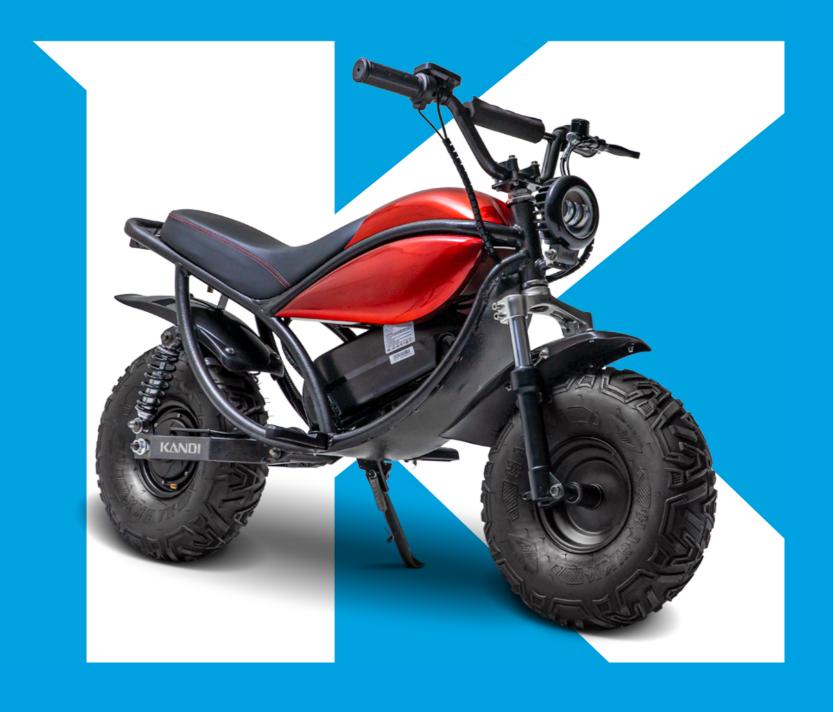

**ELECTRIC MINI BIKE** 

# TRAIL KING e500 LITHIUM

# TRAIL KING e500 SPECIFICATIONS