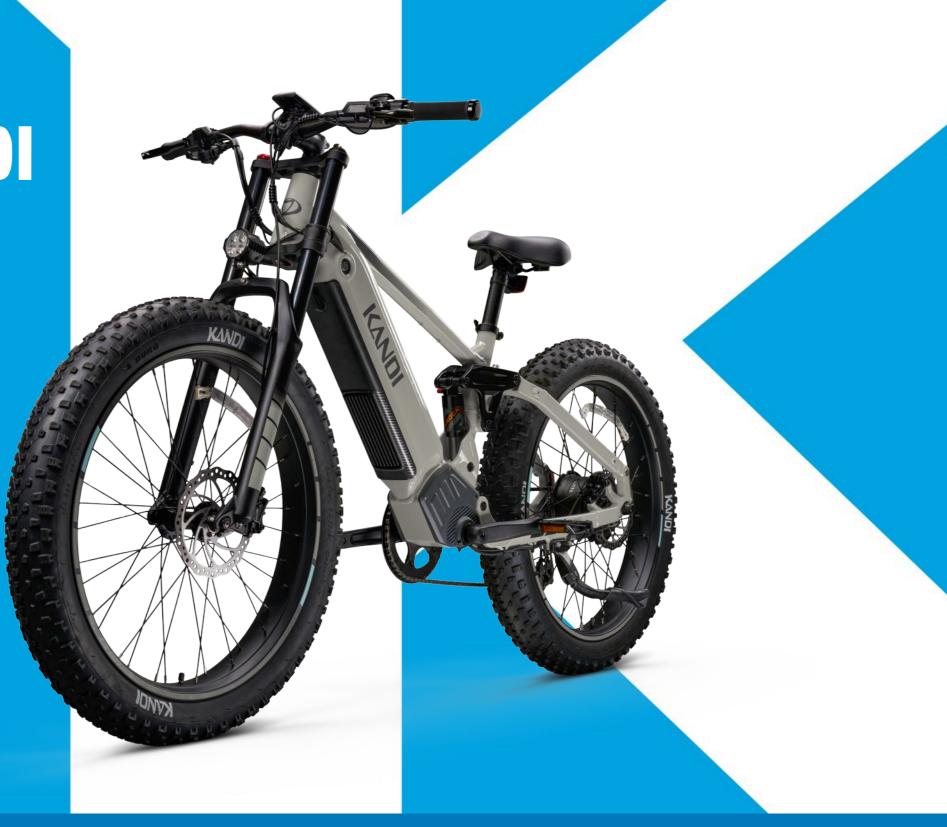

### **ELECTRIC BIKE**

# **TRAIL KING MT750**

## SPECIFICATIONS

#### **ENGINE**

| ENGINE TYPE   | BRUSHLESS ELECTRIC HUB MOTOR           |
|---------------|----------------------------------------|
| RATED POWER   | 750W                                   |
| BATTERY       | 52V / 20 Ah / LITHIUM (LG CELLS)       |
| CONTROLLER    | 52V 25 Ah 9FET                         |
| TOP SPEED     | 20 MPH (THROTTLE)<br>28 MPH (PEDALING) |
| DRIVING RANGE | 30-50 MILES                            |

#### **SUSPENSIONS**

| FRONT SUSPENSIONS | DOUBLE CROWN HYDRAULIC SUSPENSION FORK |
|-------------------|----------------------------------------|
| REAR SUSPENSIONS  | AIR SUSPENSION                         |

#### BRAKE

| FRONT BRAKE | DISC |
|-------------|------|
| REAR BRAKE  | DISC |

#### DI